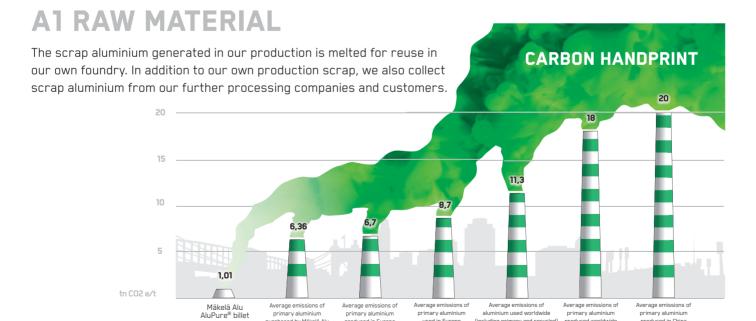

## **ENVIRONMENTALLY FRIENDLY AND LOW-EMISSION ALUMINIUM BILLETS**

"Mäkelä Alu recycles its production scrap into low-emission aluminium billets."

AluPure® is a low-emission aluminium raw material that significantly reduces the carbon footprint of your products. Using AluPure® as a raw material in the production of your aluminium profiles is an environmentally friendly choice that allows you to save natural resources and the environment. Recycling one tonne of aluminium saves six tonnes of bauxite and nine tonnes of CO2 emissions!

## **FEATURES**

>> Alloy: EN AW-6063.

>> Very low emissions: 1.01 tn CO2e/t.

>> The raw material (A1) emission calculation is based on standard EN ISO 14044:2006.

**WOULD YOU LIKE TO KNOW MORE?** 

Contact our sales team and we'll tell you more about AluPure<sup>®</sup>!