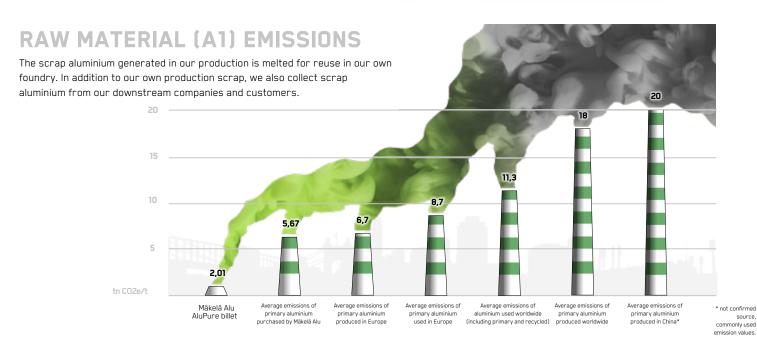

## **FEATURES**

Alloy: EN AW-6063.

>> Very low emissions: 2.01 tn CO2e/t.

The raw material (A1) emission calculation is based on standard ISO 14025 and EN ISO 15804:2012 + A2:2019

**WOULD YOU LIKE TO KNOW MORE?** 