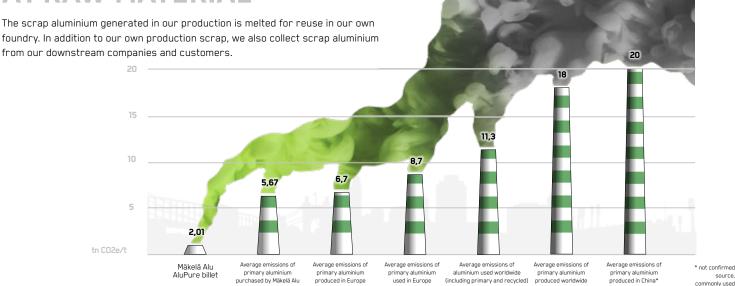

## **ENVIRONMENTALLY FRIENDLY AND LOW-EMISSION ALUMINIUM BILLETS**

"Mäkelä Alu recycles its production scrap into low-emission aluminium billets."

MÄKELÄ ALU

AluPure is a low-emission aluminium billet that significantly reduces the carbon footprint of your products. Using AluPure as a raw material in the production of your aluminium profiles is an environmentally friendly choice that allows you to save natural resources and the environment. Recycling one tonne of aluminium saves six tonnes of bauxite and nine tonnes of CO2 emissions!

## **FEATURES**

- Alloy: EN AW-6063.
- Very low emissions: 2.01 tn CO2e/t.
- The raw material (A1) emission calculation is based on standard ISO 14025 and EN ISO 15804:2012 + A2:2019

## A1 RAW MATERIAL

**WOULD YOU LIKE TO KNOW MORE?** 

Contact our sales team and we'll tell vou more about AluPure!

commonly used emission values.